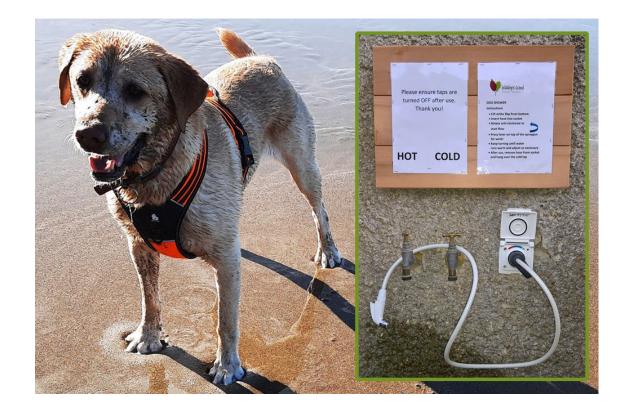

#### DOG SHOWER AT WALLOPS WOOD COTTAGES

Beside the car park at Wallops Wood Cottages is an outside dog washing area with hot and cold water for rinsing those muddy paws. We provide a towel in the Doggy Welcome Basket to use for your dog.

Please don't use the bath or showers in the holiday accommodation to wash your dog, nor dry your dog with any of the white towels provided.