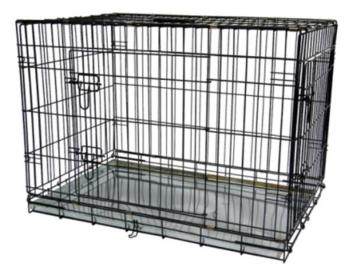

### **DOG CRATES and LEADS**

# **Dog Crates**

Suitable for use indoors or in the car, crates provide safety and protection. A removable soft mat is added for comfort. There are 2 doors for convenience and the crate folds flat when not in use.

- Large: 92 x 57 x 64cm (36 x 22 x 25") or
- Extra-Large: 107 x 71 x 83cm (42 x 28 x 32")