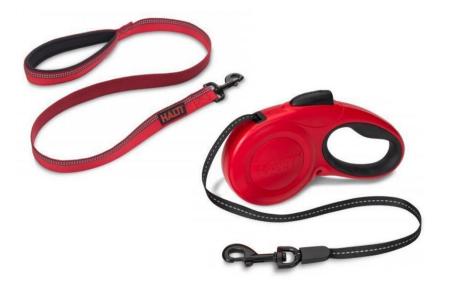

## Premium Lead

This reflective lead, which is made of a high grade nylon webbing, ensures strength and durability. The wrist strap has a soft comfortable padding making a dog walk enjoyable for the owner too.

• One size 2.5cm (1") wide by 120cm (47") long

## **Retractable Lead**

This retractable durable lead has a total length of 500 cm (197"). It has a reflective strip to ensure safety and has an easy one-click thumb lock for quick lead adjustment.

 Available in Medium (suitable for dogs up to 20kg) and Large (for up to 49kg