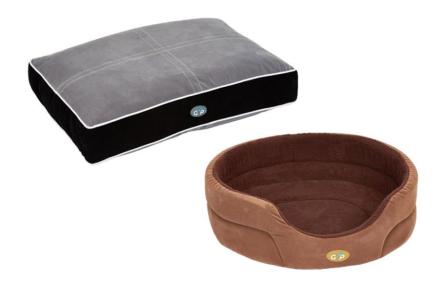

## **DOG BEDS and PLAY COLLAR & LEAD**

## **Rectangular Dog Bed**

Deep filled sleeper, ideal for dogs that prefer to sprawl out. For larger breeds or dogs with thick fur it will help maintain a cooler body temperature than would be achieved in a conventional bed. The removable cover ensures it remains hygienic and clean.

- Medium: 56cm (22") by 81cm (32")
- Large: 71cm (30") by 107cm (42")

#### **Circular Dog Bed**

A soft, comfortable and warm bed with high sides to provide security. Removable cushion for added comfort. Fully washable and made of a fire retardant foam

- Medium: 71cm (28") or
- Large: 81cm (32")