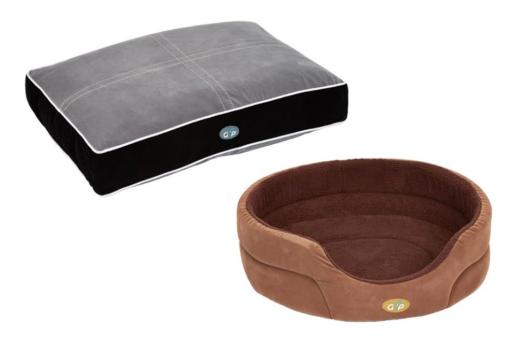

#### **DOG BEDS**

## **Rectangular Dog Bed**

Deep filled sleeper, ideal for dogs that prefer to sprawl out. For larger breeds or dogs with thick fur it will help maintain a cooler body temperature than would be achieved in a conventional bed. The removable cover ensures it remains hygienic and clean.

- Medium: 56cm (22") by 81cm (32")
- Large: 71cm (30") by 107cm (42")

# **Circular Dog Bed**

A soft, comfortable and warm bed with high sides to provide security. Removable cushion for added comfort. Fully washable and made of a fire retardant foam

- Medium: 71cm (28") or
- Large: 81cm (32")