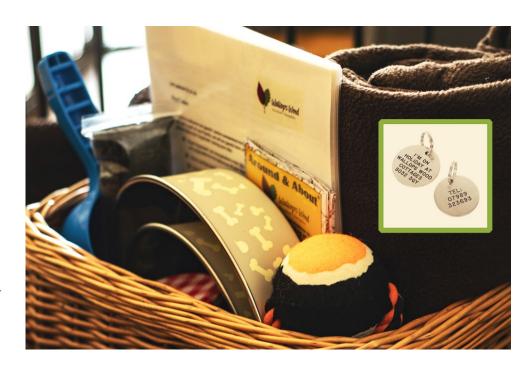

#### **DOG WELCOME BASKET**

Pets are welcome in all of our cottages and dogs receive their own welcome pack! This includes:

- Complimentary toy to keep we hope your dog will enjoy chewing and playing with this toy in your enclosed garden or on our large lawn
- Complimentary Wallops Wood tasty treats
- Blanket and two sofa throws we know keeping your dogs off the furniture can be a challenge, but please use the throws provided to help us keep the cottages looking as good as they do for our next guests
- Towel we have installed a dog shower with adjustable temperature control in the car park area to clean mucky dogs.
  Please don't use the bath or showers in the cottages, the fur would clog our drains. Thank you!
- Holiday tags attach the tag with our contact details to your dog's collar just in case they run off. Please do remember to take it off your dog prior to departure so we can use it for another doggy resident!
- Poop scoop and bags there's a dedicated waste bin in the car park
- Bowls water and food bowls so you don't need to bring your own, perfect!
- Dog walk suggestions you'll find laminated OS maps in the cottage and a torch for your evening stroll. We also have 7 laminated sheets with walks direct from the cottage door including local dog-friendly pubs