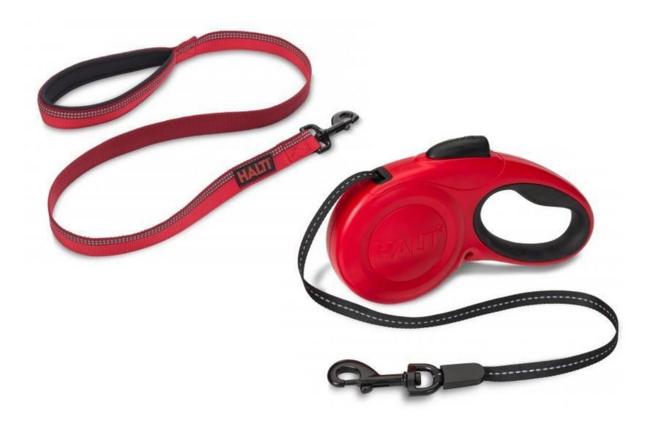

#### **HALTI LEADS**

#### **Premium Lead**

This reflective lead, which is made of a high grade nylon webbing, ensures strength and durability. The wrist strap has a soft comfortable padding making a dog walk enjoyable for the owner too.

• One size 2.5cm (1") wide by 120cm (47") long

### **Retractable Lead**

This retractable durable lead has a total length of 500 cm (197"). It has a reflective strip to ensure safety and has an easy one-click thumb lock for quick lead adjustment.

Available in Medium (suitable for dogs up to 20kg) and Large (for up to 49kg)