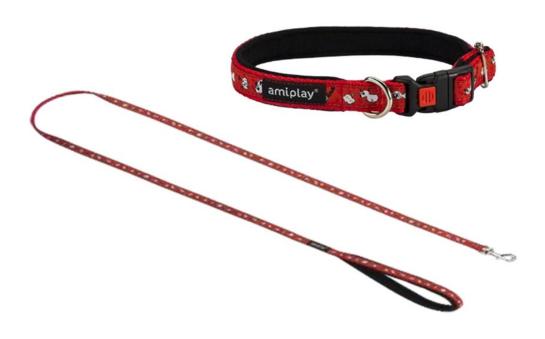

#### **PLAY COLLAR AND LEAD**

## Collar

Suitable for all dogs, this attractive but durable collar has been produced with the dog's comfort in mind with the tape having been tested not to cause irritation to the dog's skin.

- Medium: Neck size 35-50 cm (14-20") or
- Large: Neck size 40-60cm (16-24")

#### Lead

As with the collar, this eye-catching lead is produced with a stylish knitted pattern and the tapes are securely sewn onto the base tape.

One size 2.5cm (1") wide by 140cm (55") long