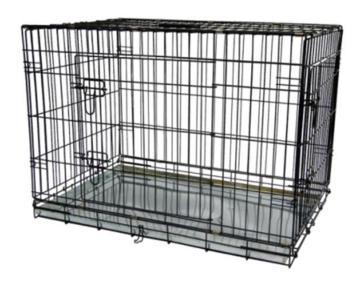

### **DOG CRATES**

Suitable for use indoors or in the car, this crate provides safety and protection. A removable soft mat is added to offer comfort. There are 2 doors for convenience and the crate folds flat when not in use.

- Large: 92 x 57 x 64cm (36 x 22 x 25") or
- Extra-Large: 107 x 71 x 83cm (42 x 28 x 32")