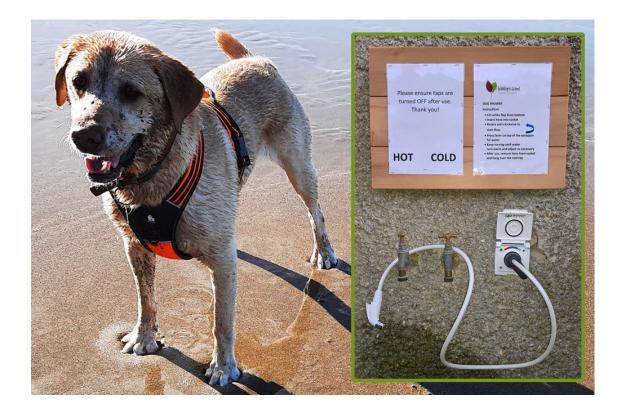

### **DOG SHOWER**

There is an outside dog washing area with hot and cold water in the car park for rinsing those muddy paws, and a towel is provided in the dog welcome basket. Please don't use the bath or showers in the cottages to wash your dog or any of the other towels provided in your cottage.